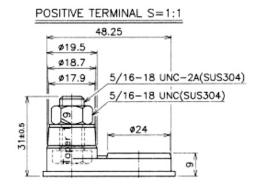

# **Material Specifications**

Cover Style
Cover Vent Style

Cover venic style

Container & Cover Material Case to Cover Seal Method Inner Cell Connector Type

Plate Lug Weld Method

Positive Grid Material Negative Grid Material : Removable - Maintenance Possible

: Gang style

: Black polypropylene plastic

: Heat sealing

: Through-partition weld

: Automated cast-on process

: Antimony lead alloy

: Antimony lead alloy

Data Sheet generated on 07/05/2020 - E&OE