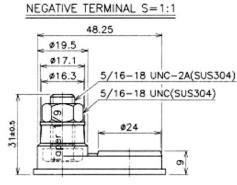

# **Material Specifications**

Cover Style
Cover Vent Style

Cover venic style

Container & Cover Material Case to Cover Seal Method Inner Cell Connector Type

Plate Lug Weld Method

Positive Grid Material Negative Grid Material : Removable - Maintenance Possible

: Gang style

: Black polypropylene plastic

: Heat sealing

: Through-partition weld

: Automated cast-on process

: Antimony lead alloy

: Antimony lead alloy

Data Sheet generated on 07/05/2020 - E&OE