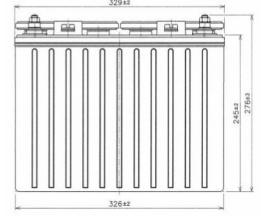

### **Dimensions**

Length (mm)329Width (mm)181Height (mm)245Height over terminals (mm)276Mass (kg)37.5