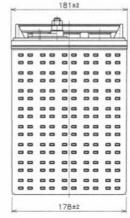

### **Dimensions**

Length (mm)329Width (mm)181Height (mm)245Height over terminals (mm)276Mass (kg)37.5